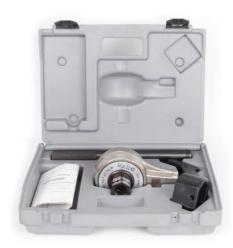

## Features:

- Compact, Heavy Duty Torque Multiplier with a torque multiplication of 5:1.
- Accuracy better than ± 4% with high repeatability.
- Provided with detachable reaction handle.
- Optional offset reaction arm also available on demand.
- Supplied in sturdy molded plastic carrying case for better storage & handling.