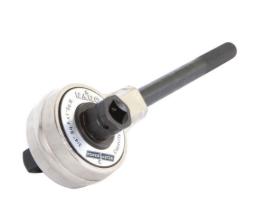

## **NANO SERIES TORQUE MULTIPLIER**

## Features:

- Compact, Heavy Duty Torque Multiplier with a torque multiplication of 5:1.
- Accuracy better than ± 4% with high repeatability.
- Provided with detachable reaction handle.
- Optional offset reaction arm also available on demand.
- Supplied in sturdy molded plastic carrying case for better storage & handling.