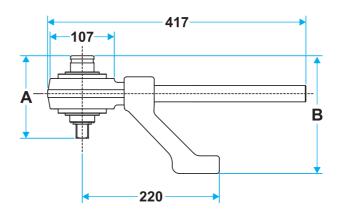

| Model No. | Capacity |        |      | Ratio | Sq. Drive (inch) |        | Α   | В   | Weight (Kg) |          |
|-----------|----------|--------|------|-------|------------------|--------|-----|-----|-------------|----------|
|           | Kgm.     | Lb.ft. | Nm.  | Ratio | input            | Output | mm  | mm  | Without Box | With Box |
| NANO - 17 | 170      | 1250   | 1700 | 5:1   | 1/2              | 3/4    | 107 | 115 | 3.80        | 4.80     |
| NANO - 28 | 285      | 2050   | 2800 | 5:1   | 3/4              | 1      | 107 | 126 | 3.90        | 4.90     |