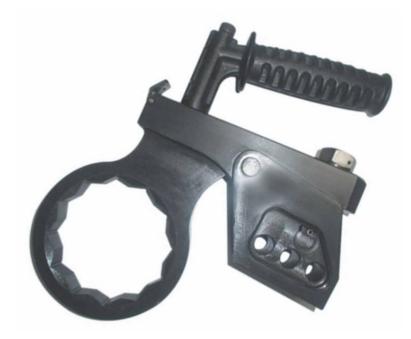

## **HEAVY DUTY BACKUP WRENCHES**

## Features :

- Heavy duty industrial construction.
- Ergonomic and Safe.
- Totally Mechanical No Hydraulic.
- Easy to release.
- Eliminates Striker Wrenches, Shims a Vice Grip Style Backup Wrenches.
- Detachable Handle.
- Compact Size.
- Stock in Standard and Metric Sizes.