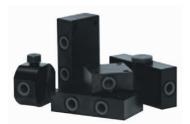

## Manifolds, Fittings and Couplings :

Manifolds, Fittings and Couplings of various configurations are available for all tensioning applications:

Couplings

Fittings

Manifolds

| Part No.  | Description         |  |
|-----------|---------------------|--|
| HCS-150-F | Coupling, 150 Mpa   |  |
| HCS-150-M | Nipple, 150 Mpa     |  |
| HCS-250-F | Coupling, 250 Mpa   |  |
| HCS-250-F | Nipple, 250 Mpa     |  |
| HF-G4-G4  | Fitting, G 1/4 CS   |  |
| HF-G4-M16 | Fitting G 1/4 x M16 |  |

 Male / Female Couplings for 1500 and 2500 bar working pressure.

Manifold /Blocks for 1500 working pressure.

• High Pressure Fittings and Adaptors.