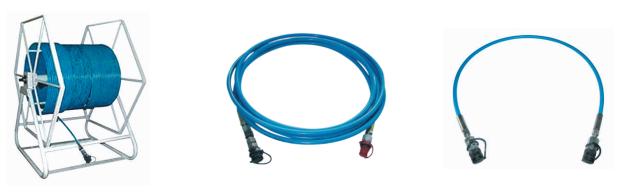

## High Pressure Tensioner Hoses :

High Pressure Tensioner Hoses for various tensioning applications are available in different lengths and end-fittings:

Hose Reel

Lead Hose

Connecting Hose

## Features:

- 4- Ply construction.
- Available in 1.5m, 3m and 5m standard lengths. Other custom built lengths also available.
- Max. Working Pressure : 1800 Bar.
- Burst Pressure : 4500 Bar.
- Min. Bend Radius : 150mm
- All hoses fitted with quick connect Couplings at both ends.
- Working Temperature Range: -30 to 80 Deg C.
- Tensioner Hose Reel of upto 500m single hose for sub sea applications available with required end fittings.