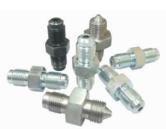

## Manifolds, Fittings and Couplings :

Manifolds, Fittings and Couplings of various configurations are available for all tensioning applications:

Couplings

Fittings

Manifolds

| Part No.  | Description         |  |
|-----------|---------------------|--|
| HCS-150-F | Coupling, 150 Mpa   |  |
| HCS-150-M | Nipple, 150 Mpa     |  |
| HCS-250-F | Coupling, 250 Mpa   |  |
| HCS-250-F | Nipple, 250 Mpa     |  |
| HF-G4-G4  | Fitting, G 1/4 CS   |  |
| HF-G4-M16 | Fitting G 1/4 x M16 |  |

 Male / Female Couplings for 1500 and 2500 bar working pressure.

Manifold /Blocks for 1500 working pressure.

• High Pressure Fittings and Adaptors.