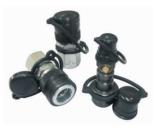

## Manifolds, Fittings and Couplings :

Manifolds, Fittings and Couplings of various configurations are available for all tensioning applications:

Couplings

Fittings

Manifolds

| Part No.  | Description         |  |
|-----------|---------------------|--|
| HCS-150-F | Coupling, 150 Mpa   |  |
| HCS-150-M | Nipple, 150 Mpa     |  |
| HCS-250-F | Coupling, 250 Mpa   |  |
| HCS-250-F | Nipple, 250 Mpa     |  |
| HF-G4-G4  | Fitting, G 1/4 CS   |  |
| HF-G4-M16 | Fitting G 1/4 x M16 |  |

 Male / Female Couplings for 1500 and 2500 bar working pressure.

Manifold /Blocks for 1500 working pressure.

• High Pressure Fittings and Adaptors.