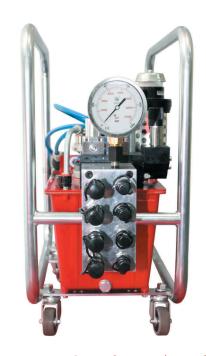

## Pneumatic AP1000

AP1000 with Mono Port

AP1000 with Quadra Port (4 Port)

## AP1000 - High Flow - High Speed for Heavy Duty Application

- Quadra-Port Multi-Port Manifold (Max. 4 Ports).
- Cool running continuous duty axial piston pump.
- Powerful industrial duty air motor.
- Runs on 70 cfm / 100 PSI of air.
- Quiet operation (approx. 75-80 dBA @ 10,000 PSI).
- Rugged remote pendant to control motor and valve.
- Easily adjustable pressure control knob.
- Auto-dump relieves oil pressure from hoses.
- Filter-lubricator for long trouble free operation.
- 11 Ltr. oil reservoir.
- Precise PSI/BAR pressure gauge.
- Quick-connect no-drip couplers with safety locking collar.
- Supplied with dual non-conductive high pressure hose with couplers.