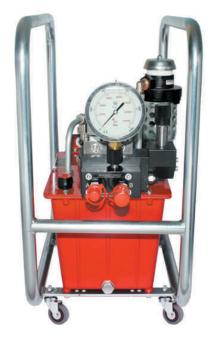

## Pneumatic AP1000

AP1000 with Mono Port

AP1000 with Quadra Port (4 Port)

## AP1000 - High Flow - High Speed for Heavy Duty Application

- Quadra-Port Multi-Port Manifold (Max. 4 Ports).
- Cool running continuous duty axial piston pump.
- Powerful industrial duty air motor.
- Runs on 70 cfm / 100 PSI of air.
- Quiet operation (approx. 75-80 dBA @ 10,000 PSI).
- Rugged remote pendant to control motor and valve.
- Easily adjustable pressure control knob.
- Auto-dump relieves oil pressure from hoses.
- Filter-lubricator for long trouble free operation.
- 11 Ltr. oil reservoir.
- Precise PSI/BAR pressure gauge.
- Quick-connect no-drip couplers with safety locking collar.
- Supplied with dual non-conductive high pressure hose with couplers.