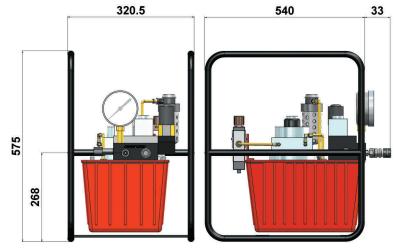

## AP1000 - High Flow - High Speed for Heavy Duty Application

- Quadra-Port Multi-Port Manifold (Max. 4 Ports).
- Cool running continuous duty axial piston pump.
- Powerful industrial duty air motor.
- Runs on 70 cfm / 100 PSI of air.
- Quiet operation (approx. 75-80 dBA @ 10,000 PSI).
- Rugged remote pendant to control motor and valve.
- Easily adjustable pressure control knob.
- Auto-dump relieves oil pressure from hoses.
- Filter-lubricator for long trouble free operation.
- 11 Ltr. oil reservoir.
- Precise PSI/BAR pressure gauge.
- Quick-connect no-drip couplers with safety locking collar.
- Supplied with dual non-conductive high pressure hose with couplers.

|  | Resvr.<br>Size<br>(Ltr.) | Valve    |              | Motor<br>Specifications | Flow Rate @<br>70 cfm/ 100psi |            | Weight |     |  |
|--|--------------------------|----------|--------------|-------------------------|-------------------------------|------------|--------|-----|--|
|  |                          | Control  | Туре         | Specifications          | 600 psi                       | 10,000 psi | kg     | lbs |  |
|  | 11                       | Solenoid | 3 Way/2 Pos. | Industrial Rotary Air   | 11 lpm                        | 0.85 lpm   | 37     | 81  |  |