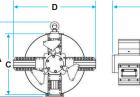

|--|

|   | PNEUMATIC<br>(mm) | ELECTRIC<br>(mm) |
|---|-------------------|------------------|
| Α | 600               | 600              |
| в | 975               | 975              |
| С | 500               | 500              |
| D | 674               | 674              |