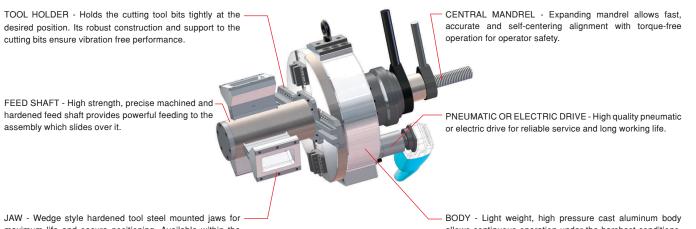

## Features of Tube End Facing Machine - FM-24000

maximum life and secure positioning. Available within the locking range of 180mm to 609mm.

allows continuous operation under the harshest conditions.