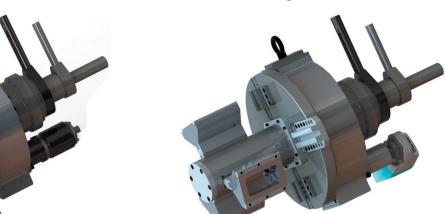

## **TUBE / PIPE BEVELLING MACHINE FM-24000**

Combination of Power and Wide Range

**FMP-24000 PNEUMATIC** 

**FME-24000 ELECTRIC** 

The FM-24000 is a combination of power and range in a light and portable design. Rugged and balanced machine suitable for tubes and pipes in the size range of 180mm to 609mm in internal diameter.